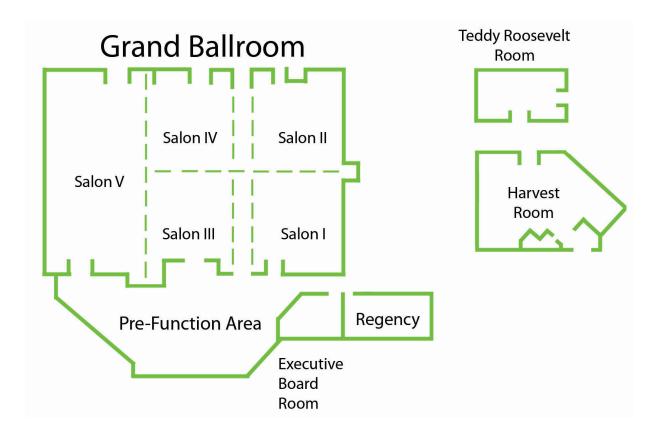

|                      |            |         |        |        |        |        | Capacity of People Per Setup |          |         |           |
|----------------------|------------|---------|--------|--------|--------|--------|------------------------------|----------|---------|-----------|
|                      | Dimensions |         | Square |        | Height |        |                              | Sit-down |         |           |
| Room                 | Feet       | Meters  | Feet   | Meters | Feet   | Meters | Reception                    | Banquet  | Theater | Classroom |
| Grand Ballroom       | 99x60      | 29.7x18 | 5940   | 534.6  | 14     | 4.2    | 1000                         | 500      | 800     | 500       |
| Salon I, II (each)   | 33x30      | 9.9x9   | 990    | 89.1   | 14     | 4.2    | 100                          | 50       | 75      | 44        |
| Salon III, IV (each) | 30x29      | 9x8.7   | 870    | 78.3   | 14     | 4.2    | 100                          | 50       | 75      | 36        |
| Salon V              | 60x33      | 18x9.9  | 1980   | 178.2  | 14     | 4.2    | 250                          | 100      | 200     | 110       |
| Pre-function         | 30x75      | 9x22.5  | 2250   | 202.5  | 10     | 3      | 72                           |          |         |           |
| Regency              | 29x14      | 8.7x4.2 | 406    | 36.54  | 10     | 3      | 40                           | 24       | 20      | 24        |
| Executive Board Room | 22x14      | 6.6x4.2 | 308    | 27.72  | 10     | 3      |                              |          |         | Conf. 12  |
| Teddy Roosevelt Room | 30x16      | 9x4.8   | 480    | 43.2   | 11     | 3.3    |                              | 36       |         |           |
| Harvest Room         | 36x28      | 11x8.4  | 1008   | 92.4   | 10     | 3      |                              | 80       | 80      | 40        |