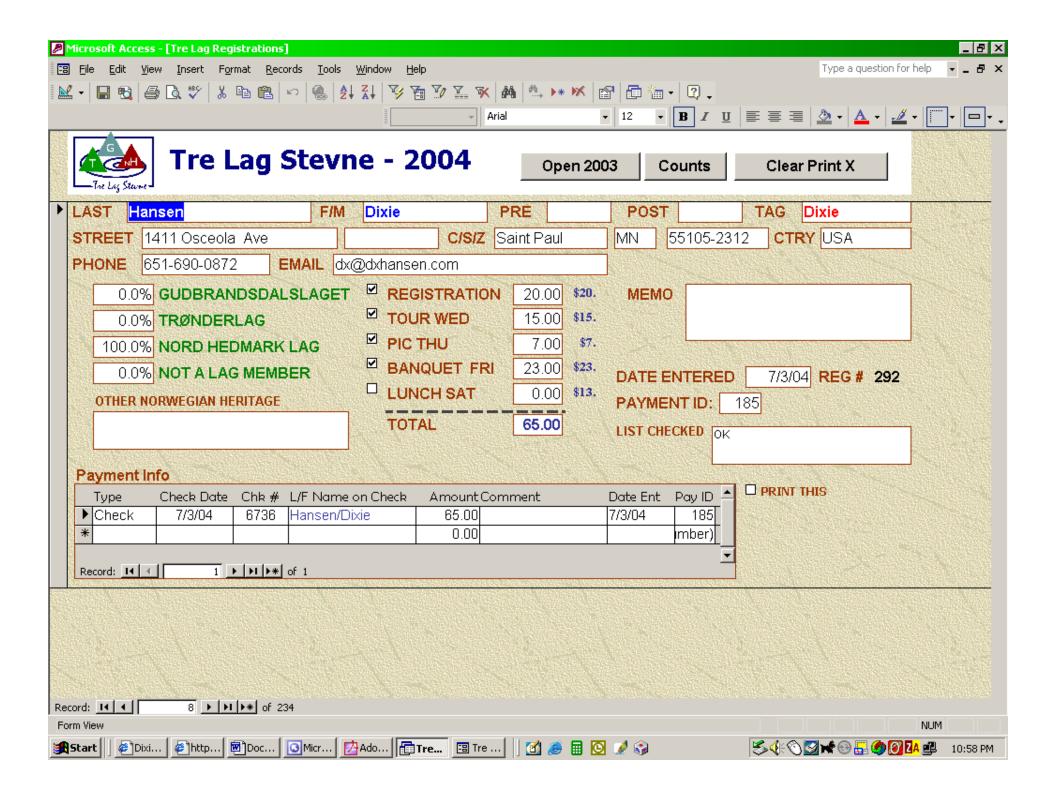

Total # of Registrants: 198

Total Deposit: \$9,245.00

From:

Dixie Hansen 1411 Osceola Ave Saint Paul, MN 55105-2312

Wk: 651-642-4373 H: 651-690-0872

dx@dxhansen.com

To:

Ron Helstad Tre-Lag Treasurer Rt 2, Box 148-H