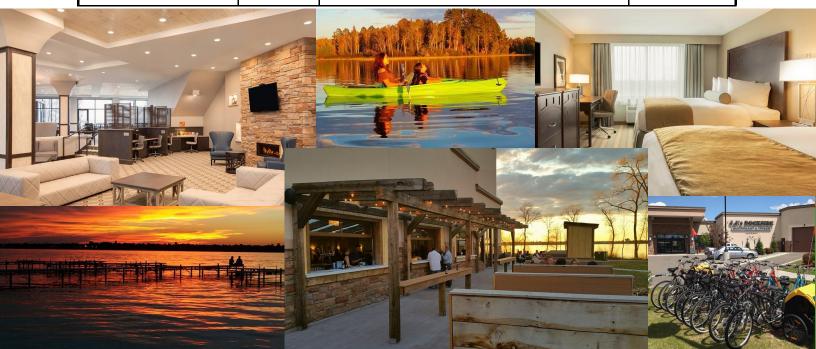

Visit Bemidji is honored to extend a cordial invitation to host the Tre Lag Stevne in 2109 and/or 2020 in the First City on the Mississippi.

Bemidji's all-encompassing proposal is included for your review. We are pleased to offer our state-of-the-art Sanford Center overlooking Lake Bemidji with available lodging options in the attached Country Inn & Suites. Complimentary hot breakfast and WIFI, as well as an on-site restaurant add to the convenience of this hotel. Our lakeside community features an extensive shoreline of sandy beach, trails and a multitude of retail and cultural offerings.

# Bemidji Hotel Accomodations

Country

**Country Inn & Suites** 

www.VisitBemidji.com for hotel description

Sanford Center / George W Neilson Convention Center

| Hotel                                                                    | Rooms                                   | Room Rates                                                                                                                                            | Booking      |
|--------------------------------------------------------------------------|-----------------------------------------|-------------------------------------------------------------------------------------------------------------------------------------------------------|--------------|
|                                                                          | Blocked                                 | Per Night, Taxes Not Included                                                                                                                         | Contact      |
| Country Inn & Suites  Attached to Convention Center & On-Site Restaurant | 20 Rooms<br>Tues<br>75 Rooms<br>Wed-Fri | Double Queen: \$119.00 Lakeview Double Queen: \$129.00 Lakeview Single King: \$129.00 King Suite: \$139.00  Complimentary Hospitality Suite: Tues-Sat | 218-441-4800 |