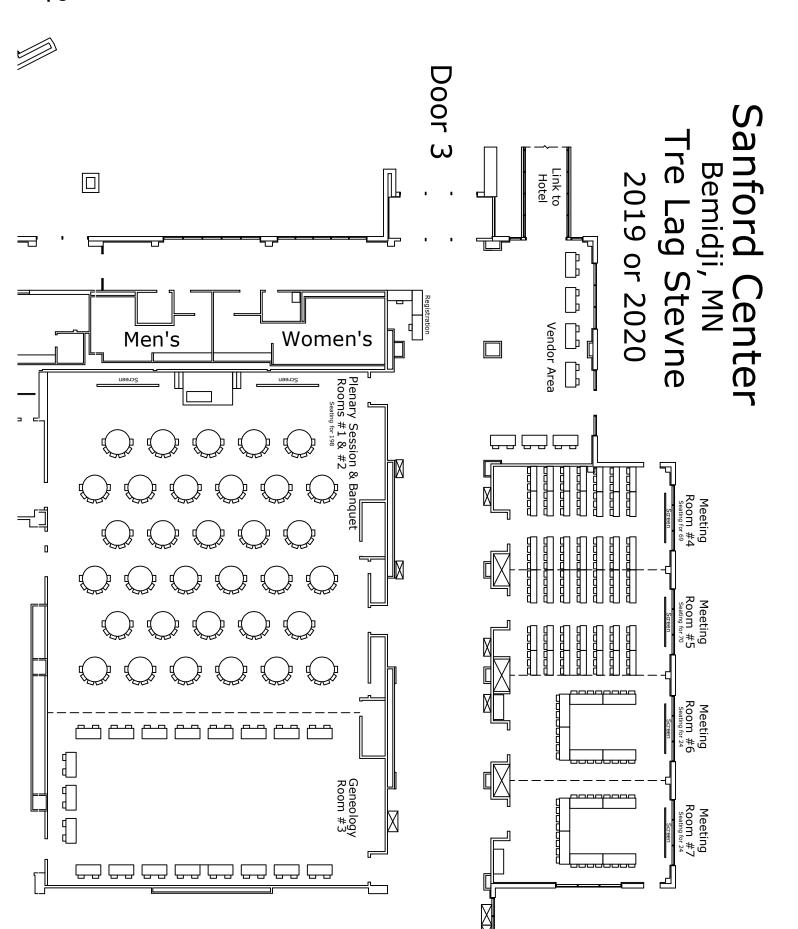

#### Spaces

- -10,000 sq. ft. Ballroom
- 30,000 sq. ft. Exhibitor Space
- (4) 1,000 sq. ft. Meeting Rooms **OVERLOOKING LAKE BEMIDJI**
- -1,200 Parking Spaces FREE
- -Spacious pre-function lobby

Outdoor Patio perfect for pre-event mixers and evenings by the fire.

Our Grand Ballroom has an open floor plan that is perfect for large meetings and receptions of up to 500 people.